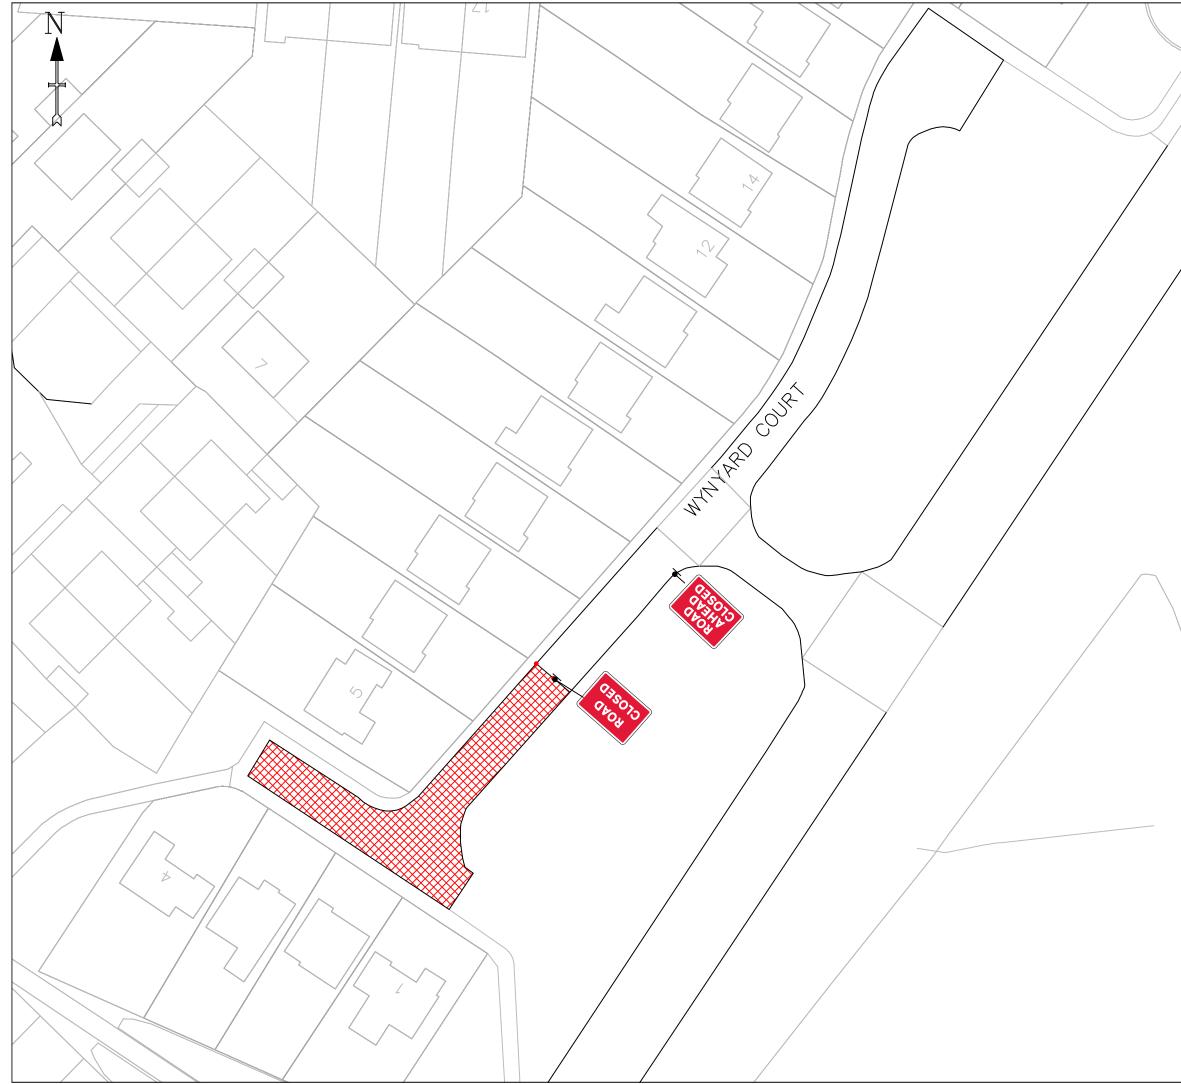

## Purpose of the Report

To consider a request for temporary traffic regulation by Order on Monday 25 November 2024 at Wynyard Court, Newton Aycliffe for the purpose of sewer repair works.

### Recommendation

It is recommended that the Council exercises its powers under the Road Traffic Regulation Act 1984 to effect a Temporary Traffic Regulation Order to facilitate the proposed works.

# Background

Sewer repair works are proposed to be undertaken.

# Options

Other traffic management arrangements have been considered and the most appropriate method is for temporary road closure.